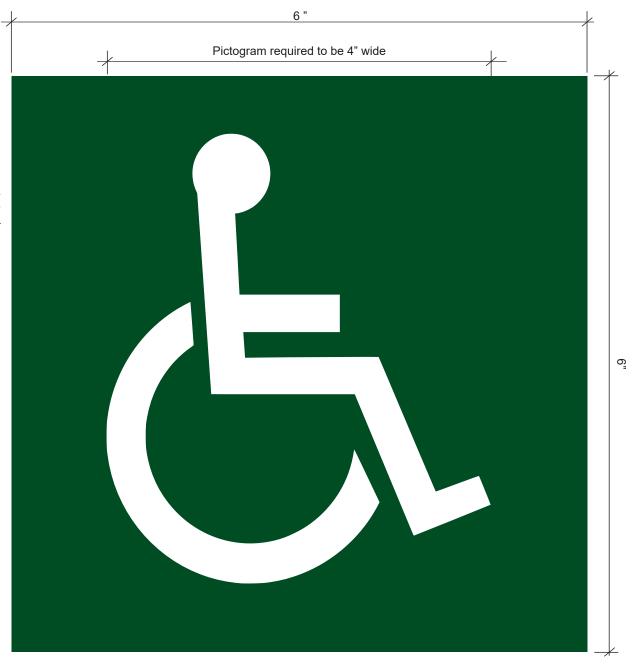

This decal is REQUIRED at any accessible building entrance.

NOTE: Plan with decal location(s) at each entry is REQUIRED as a formal submittal to the CSU Building Department. For more information, contact CSU Facilities Management Environmental Graphic Designer for more information.

CSU Signage Standards: https://www.fm.colostate.edu/constr\_standards/

Typical exterior accessible building entrance decal

## SIGN SPECIFICATIONS

Sign Material: "Window cling" vinyl

Sign Colors: White: 3M Scotchlite White Vinyl Dark Green: Match PMS 357