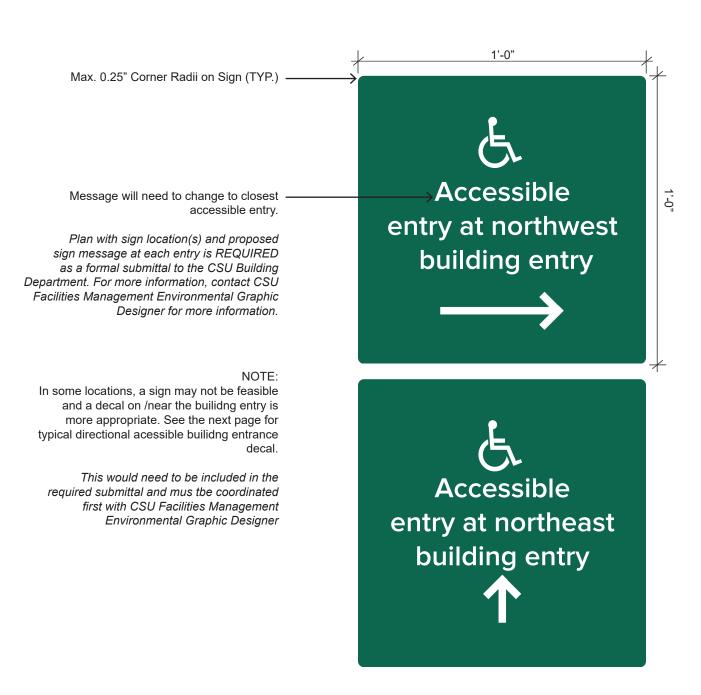

CSU Signage Standards: https://www.fm.colostate.edu/constr\_standards/

Message will need to change to closest accessible entry.

Plan with decal location(s) and proposed sign message at each entry is REQUIRED as a formal submittal to the CSU Building Department. For more information, contact CSU Facilities Management Environmental Graphic Designer for more information.

#### NOTE:

In some locations, a sign may not be feasible and this decal on /near the builiding entry is more appropriate.

This would need to be included in the required submittal and must be coordinated first with CSU Facilities Management Environmental Graphic Designer