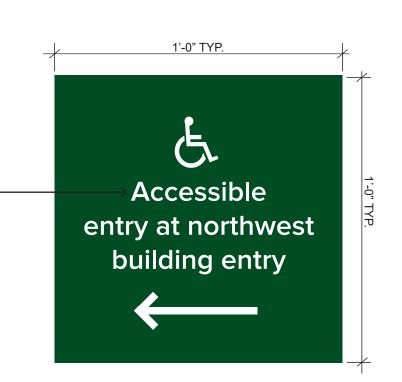

This sign is REQUIRED at any non-acessible building entrance.

## **Option without arrow**

The arrow should be included wherever feasible.