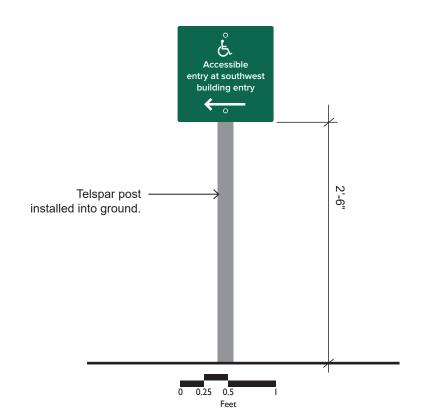

# SIGN SPECIFICATIONS

Sign Material: Aluminum, 0.080"

Sign Colors:

White: 3M Scotchlite White Vinyl

Dark Green: 3M Scotchlite #220-56 Dark Green Vinyl

## **NOTES:**

- 1. CSU Facilities Management Environmental Graphic Designer to provide EPS artwork files for fabricaiton.
- 2. Contractor to provide shop drawings of all signs for review and approval by CSU Facilities Management Environmental Graphic Designer prior to fabrication.
- 3. Ensure all fasteners/mounting devices do not impede messages.
- 4. Apply anti-graffiti coating to all signs.
- 5. Contractor responsible for locating all utilities before installation.