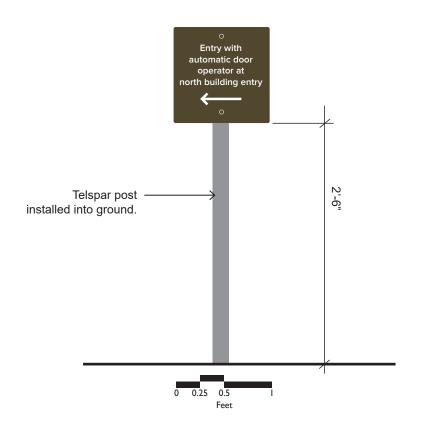

## SIGN SPECIFICATIONS

Sign Material: Aluminum, 0.080"

Sign Colors:

White: 3M Scotchlite White Vinyl Dark Green: 3M Dark Brown Vinyl

## **NOTES:**

- 1. CSU Facilities Management Environmental Graphic Designer to provide EPS artwork files for fabricaiton.
- 2. Contractor to provide shop drawings of all signs for review and approval by CSU Facilities Management Environmental Graphic Designer prior to fabrication.
- 3. Ensure all fasteners/mounting devices do not impede messages.
- 4. Apply anti-graffiti coating to all signs.
- 5. Contractor responsible for locating all utilities before installation.