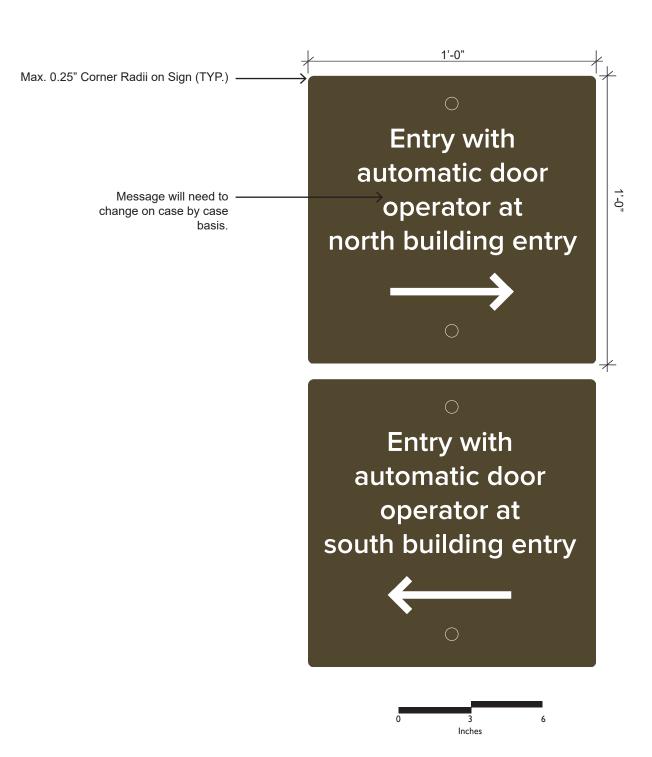

## SIGN SPECIFICATIONS

Sign Material: Aluminum, 0.080"

Sign Colors:

White: 3M Scotchlite White Vinyl Dark Green: 3M Dark Brown Vinyl

## **NOTES:**

- 1. CSU Facilities Management Environmental Graphic Designer to provide EPS artwork files for fabricaiton.
- 2. Contractor to provide shop drawings of all signs for review and approval by CSU Facilities Management Environmental Graphic Designer prior to fabrication.
- 3. Ensure all fasteners/mounting devices do not impede messages.
- 4. Apply anti-graffiti coating to all signs.
- 5. Contractor responsible for locating all utilities before installation.