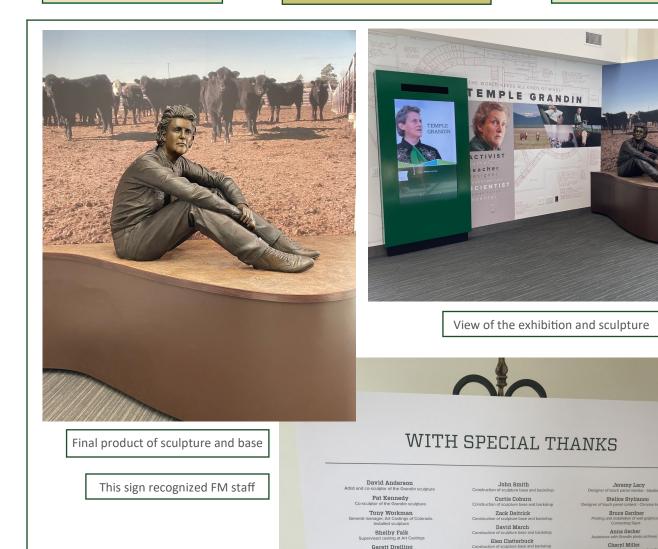

## Dear FM Team,

We would like to acknowledge the recent work that FM employees contributed to the Temple Grandin sculpture located within Animal Sciences in the atrium of the JBS addition. On 9/13, the College of Agricultural Sciences had a dedication ceremony and unveiling of the sculpture; Temple Grandin, Dean James Pritchett, and President McConnell all spoke at the event. Check out the <u>SOURCE article</u> about it.

Capital Construction PM Milt Brown pulled in Remodel & Construction Services (RCS) for this project as part of the College of Agricultural Sciences' commitment to public art through the Animal Sciences Addition. Milt said, "I would like to extend a special thanks to the RCS team, Dr. Bob Delmore, David Anderson, and Prime Meridian Media, for their collaboration, professionalism, artistry, creativity and research to produce this incredible tribute to Dr. Temple Grandin. It was an honor for each of us to be a part of this amazing project honoring Dr. Grandin's life and her overwhelming contributions to the Ag industry." The RCS team assisted the artist and created the base for this sculpture. PM Garett Dreiling commented this project was an absolute pleasure to work on and thank you to everyone involved. "Hats off to Dr. Grandin and the amazing person she continues to be. She has definitely opened some doors for our fellow and future Rams." The following FM employees were recognized for their contributions:

> Milt Brown – Project Manager Garett Dreiling – Project Manager Kim Bartlett – Interior Design Shelby Norris – Design Intern John Smith – Carpentry Curtis Colburn – Carpentry Zack Deitrick – Carpentry Glen Clatterbuck – Carpentry David March – Carpentry